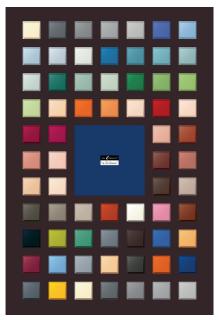

## Die Le Corbusier Farben

Ein Meisterwerk von 63 faszinierende Farbtöne. Jeder Farbton hat seine Relevanz und verkörpert spezifische räumliche und menschliche Wirkungen.

## Die Farbpalette von 1931

| 32001 | 32010 | 32020 | 32030 | 32040 | 32050 | 32060 | 32080 | 32090 | 32100 | 32110 | 32120 | 32130 | 32140 |
|-------|-------|-------|-------|-------|-------|-------|-------|-------|-------|-------|-------|-------|-------|
|       | 32011 | 32021 | 32031 | 32041 | 32051 |       | 32081 | 32091 | 32101 | 32111 | 32121 | 32131 | 32141 |
|       | 32012 | 32022 | 32032 | 32042 | 32052 |       | 32082 |       | 32102 | 32112 | 32122 |       | 32142 |
|       | 32013 | 32023 | 32033 |       | 32053 |       |       |       |       |       | 32120 |       |       |
|       |       | 32024 | 32034 |       |       |       |       |       |       |       |       |       |       |