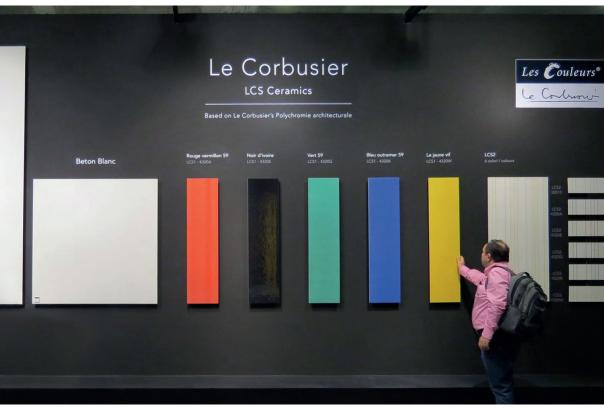

### ARCHITECTURAL POLYCHROMIE – THE ARCHITECTURAL COLOURS

Le Corbusier's Polychromie Architecturale is a masterwork:

- A conclusive colour system with 63 fascinating architectural colours.
- All colours are naturally harmonious.
- Each colour can be impressively combined with each other colour.
- All colours are eminently architectural and possess highest qualification regarding colour signification and colour richness.
- Each colour group and each shade have their relevance and embody specific spacial and human effects.
- A unique and compact tool for skilled, impressive and convincing colour concepts or for colour design, in which nothing should be done wrong.

### **TESTIMONIALS**

"PLAYING A RANGE OF 2000 HUES UP AND DOWN DOES NOT RESULT IN A MELODY. IT IS CRUCIAL TO HIT THE RIGHT NOTES.

THIS IS ACHIEVED WITH THE 63 COLOR TONES OF LE CORBUSIER'S POLYCHROMIE THANKS TO THE HARMONIOUS COORDINATION OF THE COLOR SERIES IN AN IDEAL WAY."

PETER ULLMANN, MARKETING- & SALES MANAGER, KABE, SWITZERLAND

"... IT IS REALLY IMPRESSIVE HOW WITH, VERY LITTLE AND APPARENTLY
SIMPLE COLOUR TONES, A BRILLIANT COLOUR DESIGN
IN THE ARCHITECTURAL SENSE IS CREATED AGAIN AND AGAIN SPECIAL, AGAIN
AND AGAIN CONTEMPORARY... "