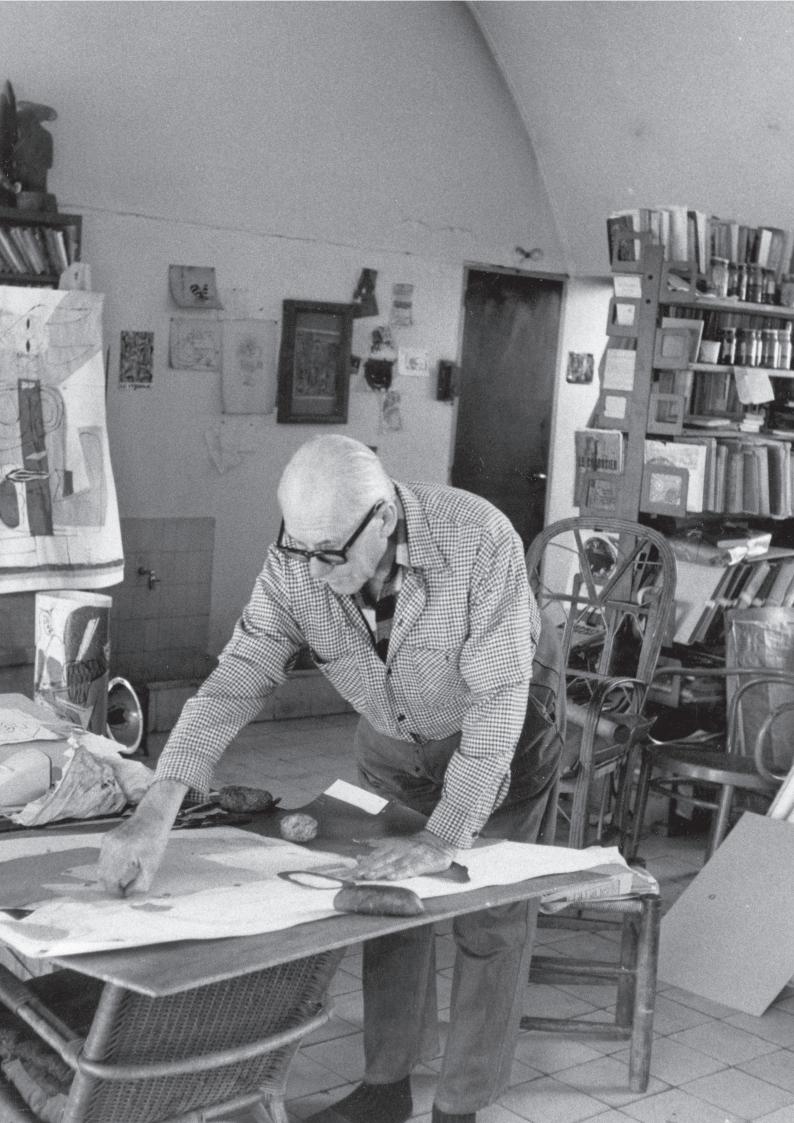

# LES COULEURS®LE CORBUSIER PARTNERS

CATALOGUE 2023/24

"Colour – a tool in architecture as powerful as the ground plan and the section. Or better than that: polychromy, the very element of the ground plan and the section."

### ARCHITECTURAL POLYCHROMIE – THE ARCHITECTURAL COLOURS

Le Corbusier's Polychromie Architecturale is a masterwork:

- A conclusive colour system with 63 fascinating architectural colours.
- All colours are naturally harmonious.
- Each colour can be impressively combined with each other colour.
- All colours are eminently architectural and possess highest qualification regarding colour signification and colour richness.
- Each colour group and each shade have their relevance and embody specific spacial and human effects.
- A unique and compact tool for skilled, impressive and convincing colour concepts or for colour design, in which nothing should be done wrong.