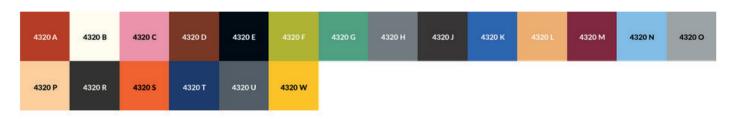

## Die Le Corbusier Farben

Ein Meisterwerk von 63 faszinierende Farbtöne. Jeder Farbton hat seine Relevanz und verkörpert spezifische räumliche und menschliche Wirkungen.

## Die Farbpalette von 1931

| 32001 | 32010 | 32020 | 32030 | 32040 | 32050 | 32060 | 32080 | 32090 | 32100 | 32110 | 32120 | 32130 | 32140 |
|-------|-------|-------|-------|-------|-------|-------|-------|-------|-------|-------|-------|-------|-------|
|       | 32011 | 32021 | 32031 | 32041 | 32051 |       | 32081 | 32091 | 32101 | 32111 | 32121 | 32131 | 32141 |
|       | 32012 | 32022 | 32032 | 32042 | 32052 |       | 32082 |       | 32102 | 32112 | 32122 |       | 32142 |
|       | 32013 | 32023 | 32033 |       | 32053 |       |       |       |       |       | 32120 |       |       |
|       |       | 32024 | 32034 |       |       |       |       |       |       |       |       |       |       |