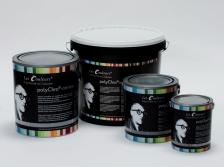

### LES COULEURS® LE CORBUSIER WALL PAINT & LACQUER BY KABE FARBEN (SWITZERLAND ONLY)

©KABE FARBEN /// POLYCHROMY®

Berkands frame or Aufhäldigigs and Francisco (1990). The second of the S