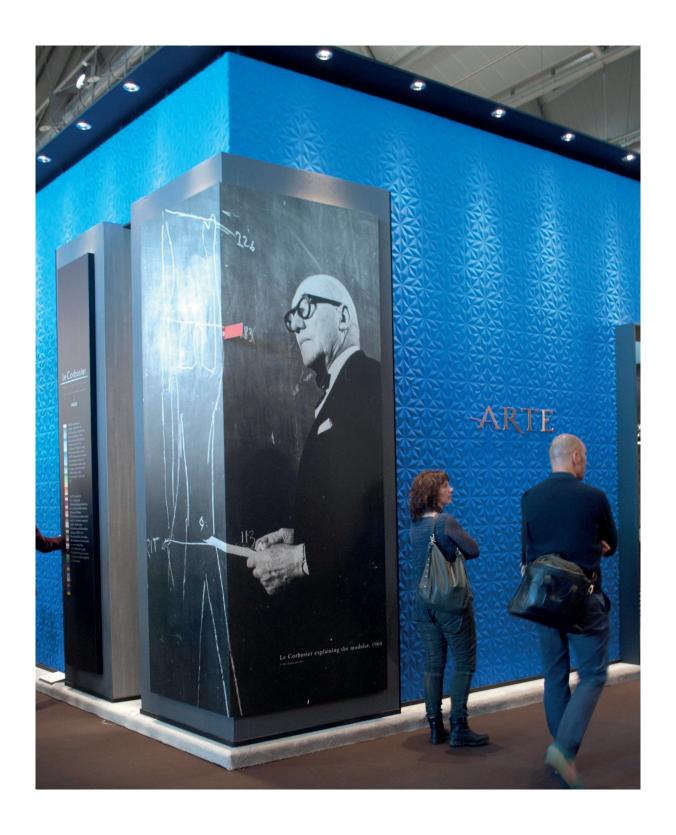

THE TIMELESS DESIGN MAKES THE COLLABORATION BETWEEN
ARTE AND LES COULEURS LE CORBUSIER UNIQUE.
VERY FEW WALLCOVERINGS REMAIN MODERN AND RELEVANT FOR MANY
YEARS. THE COLLECTION OF LE CORBUSIER, INSPIRED BY HIS WORK,
HAS SUCCEEDED IN THIS WITHOUT ANY DOUBTS.
GREET LEMMENS, MARKETING MANAGER, ARTE, GERMANY

### BAU München ANKER & Les Couleurs® Le Corbusier

diverse Messen JUNG & Les Couleurs® Le Corbusier

LES COULEURS®LE CORBUSIER WALLDECO BY ARTE ©ARTE/// POLYCHROMY®