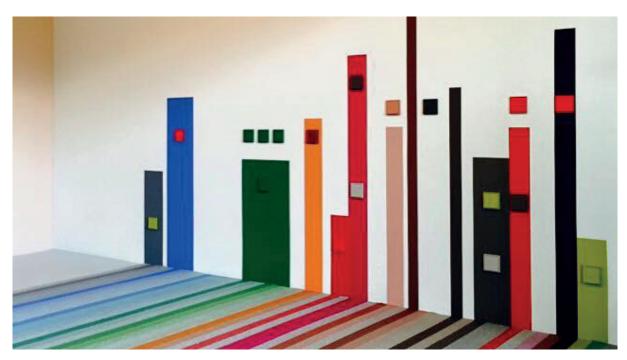

### ARCHITECTURAL POLYCHROMIE – THE ARCHITECTURAL COLOURS

Le Corbusier's Polychromie Architecturale is a masterwork:

- A conclusive colour system with 63 fascinating architectural colours.
- All colours are naturally harmonious.
- Each colour can be impressively combined with each other colour.
- All colours are eminently architectural and possess highest qualification regarding colour signification and colour richness.
- Each colour group and each shade have their relevance and embody specific spacial and human effects.
- A unique and compact tool for skilled, impressive and convincing colour concepts or for colour design, in which nothing should be done wrong.

# HARMONIOUS ARCHITECTURAL COLOUR DESIGN