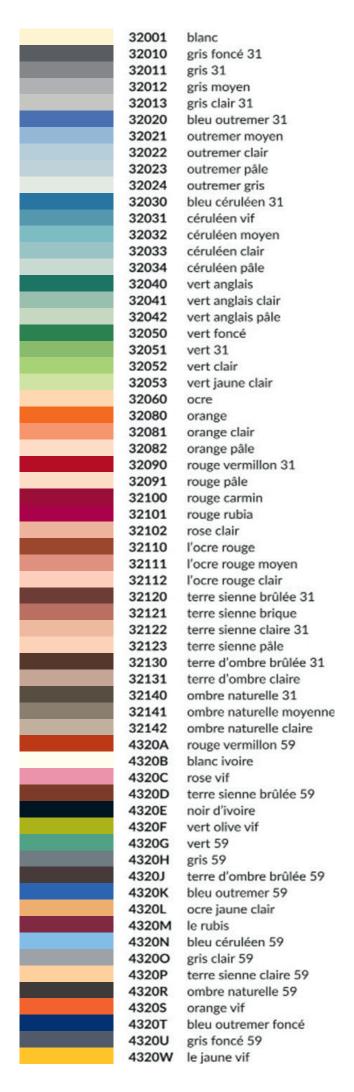

## Die Le Corbusier Farben

Ein Meisterwerk von 63 faszinierende Farbtöne. Jeder Farbton hat seine Relevanz und verkörpert spezifische räumliche und menschliche Wirkungen.

## Die Farbpalette von 1931

| 32001 | 32010 | 32020 | 32030 | 32040 | 32050 | 32060 | 32080 | 32090 | 32100 | 32110 | 32120 | 32130 | 32140 |
|-------|-------|-------|-------|-------|-------|-------|-------|-------|-------|-------|-------|-------|-------|
|       | 32011 | 32021 | 32031 | 32041 | 32051 |       | 32081 | 32091 | 32101 | 32111 | 32121 | 32131 | 32141 |
|       | 32012 | 32022 | 32032 | 32042 | 32052 |       | 32082 |       | 32102 | 32112 | 32122 |       | 32142 |
|       | 32013 | 32023 | 32033 |       | 32053 |       |       |       |       |       | 32120 |       |       |
|       |       | 32024 | 32034 |       |       |       |       |       |       |       |       |       |       |

# Die Farbpalette von 1959